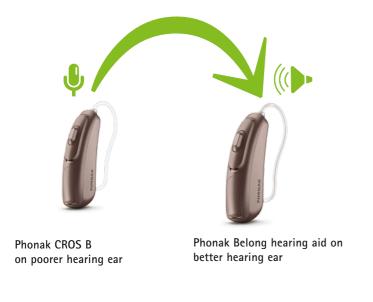

Benefits of performance level

## Phonak CROS B features at a glance

| Phonak Belong hearing aid performance level | Premium<br>B90            | Advanced<br>B70        | Standard<br>B50                     | Essential<br>B30    |
|---------------------------------------------|---------------------------|------------------------|-------------------------------------|---------------------|
| Microphone mode<br>Phonak hearing aid       | StereoZoom<br>(automatic) | StereoZoom<br>(manual) | UltraZoom Standard                  | UltraZoom Essential |
| Microphone mode CROS B                      |                           |                        | Real Ear Sound*/<br>Omnidirectional | Omnidirectional     |
| Channels                                    | 20                        | 16                     | 12                                  | 8                   |
| Automatic programs                          | 5                         | 4                      | 3                                   | 2                   |